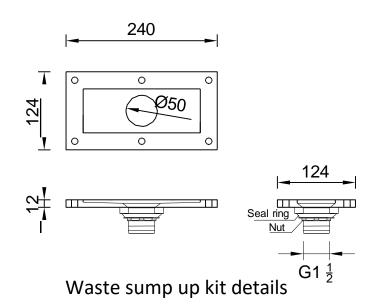

<sup>2 1</sup> waste fitting, 40mm thread

| 1 | 1 Corian® slump | vanity |
|---|-----------------|--------|
|---|-----------------|--------|

| Packing List |
|--------------|