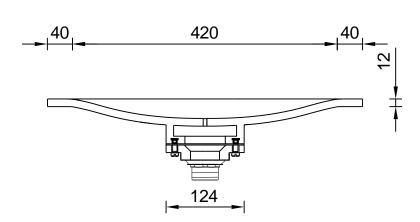

<sup>2 1</sup> waste fitting, 40mm thread

| 1 | 1 Corian® slump | vanity |
|---|-----------------|--------|
|---|-----------------|--------|

| Packing List |
|--------------|