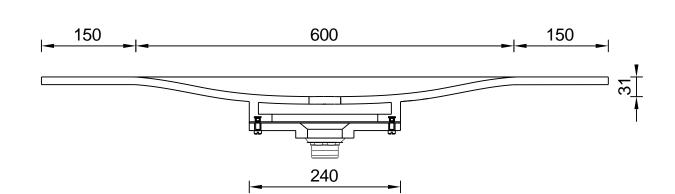

## **Notes:**

Tap hole cutouts not included.
All exposed edges sanded to 1mm radius.
All exposed surface sanded to semi-gloss finish.
Net weight: 11 Kgs

**CASF** Australia

Unit 3, 208 Walters Road, Arndell Park NSW 2148

<sup>2 1</sup> waste fitting, 40mm thread

| 1 | 1 Corian® slump | vanity |
|---|-----------------|--------|
|---|-----------------|--------|

| Packing List |
|--------------|