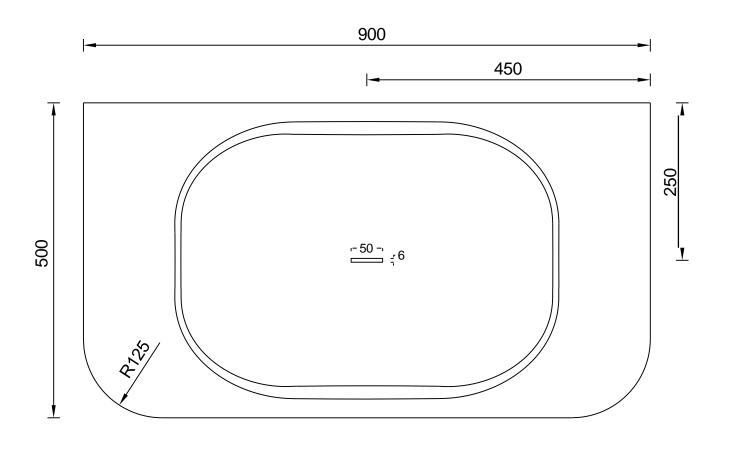

## Corian® Specification Sheet: Slump Vanity 308, 900x500x12mm

## **Notes:**

Tap hole cutouts not included.
All exposed edges sanded to 1mm radius.
All exposed surface sanded to semi-gloss finish.
Net weight: 11 Kgs

**CASF** Australia

Unit 3, 208 Walters Road, Arndell Park NSW 2148