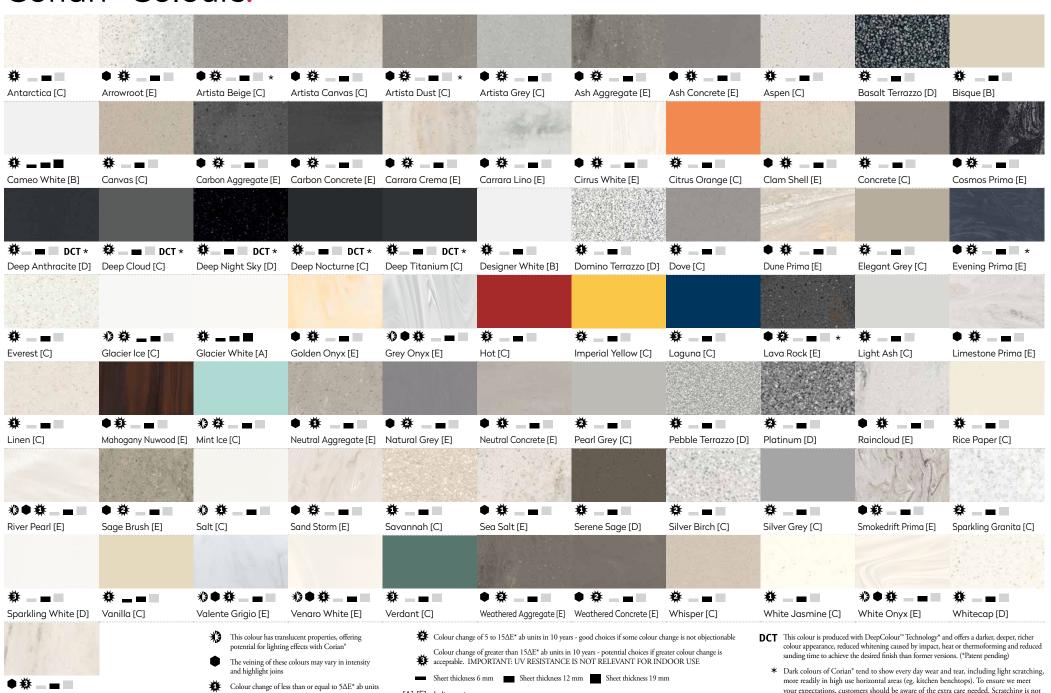

## Corian® Colours.

Witch Hazel [E]

considered a product defect and hence not covered by the 10-year warranty.

in 10 years - good choices for exterior applications

[A]-[E] Indicate price groups