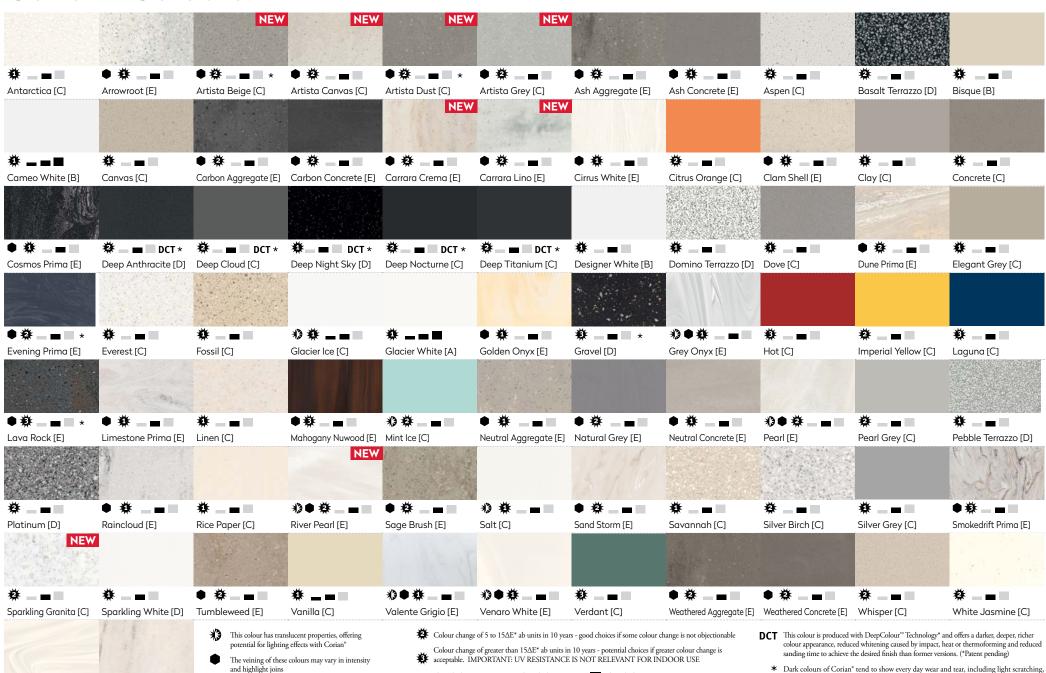

## Corian® Colours.

※●※ ─■

White Onyx [E]

**३●数**\_■■

Witch Hazel [E]

Colour change of less than or equal to 5ΔE\* ab units

in 10 years - good choices for exterior applications

Sheet thickness 6 mm Sheet thickness 12 mm Sheet thickness 19 mm

[A]-[E] Indicate price groups

more readily in high use horizontal areas (eg. kitchen benchtops). To ensure we meet

considered a product defect and hence not covered by the 10-year warranty.

your expectations, customers should be aware of the extra care needed. Scratching is not